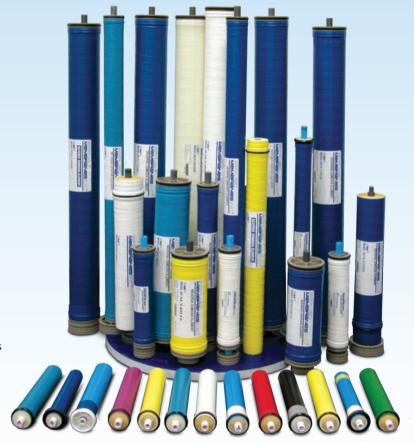

### **High Performance Membrane Elements**

- **Reverse Osmosis** 
  - Tap Water
  - Brackish Water
  - Seawater
  - Low Energy (LE)
  - Extra Low Energy (XLE)
  - Encapsulated
- **Nanofiltration**
- **Ultrafiltration**
- **Microfiltration**
- Made to Exacting Specifications
- Large Stock Maintained for Standard & **Custom Elements for Fast Turnaround**
- All Elements Dry and/or Wet Tested
- **Specialty Sizes Available**
- Replacement Membranes for other **Manufacturers**

### Private Label & Custom Designed Elements.

Applied Membranes, Inc. can supply private label membranes in any membrane material in standard or proprietary styles in varying colors and dimensions based on your specifications. We can also provide encapsulated membrane elements.