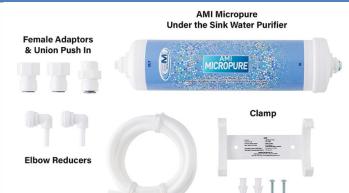

CROPURE ULTRAFILTER

HD-43MP Part # Model: **AMI Micropure** In/out Connections: **Quick Connect** Removes: Microorganisms & Viruses Pore Size: 0.01 to 0.1 microns 10.6"L x 2.75"W Dimensions: Source Water: Tap/Municipal Shipping Weight & Dims: 11"x11"x4" @ 1lb



#### **SYSTEM FEATURES**

- SAFE GERM-FREE WATER FOR GROOMING:
  Microobes in wash water can make you sick. AMI
  Micropure reliably rejects microorganisms and
  viruses to provide safe water for grooming.
- EASY INSTALLATION: Our Inline wall-mount undersink water ultrafilter is simple to install. Simply connect to your water supply, and mount onto the wall using the bracket included, and snap into place. There are just two quick connections: In and Out.

#### **SAFE & CLEAN WATER FOR GROOMING & BATHING**



#### WHAT'S INCLUDED



**Plastic Pipe** 

Plastic Wall Inserts

& Screws

#### BACKED BY AMI EXPERTISE & SUPPORT



AMI Home RO & UF Systems are designed by the largest USA membrane manufacturer, Est. 1983. AMI Home RO systems use the same proven technology trusted by major corporations world-wide, now available in your home.



## TEPLIED MEMBRANES INC.®

SOMPANY

Industry Leader in RO Expertise and Membrane Applications Since 1983™