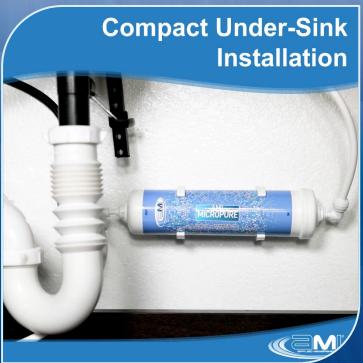

and microorganisms from water - making it safe to use for brushing your teeth, washing your face, and other grooming needs. Its sleek and compact design mounts to the wall and takes up little space beneath your cabinet. Complete with quick-connect fittings and tubing needed to install with just two quick connections into most standard sink configurations.

#### **SYSTEM FEATURES**

- SAFE GERM-FREE WATER FOR GROOMING:
  Microobes in wash water can make you sick. AMI
  Micropure reliably rejects microorganisms and
  viruses to provide safe water for grooming.
- EASY INSTALLATION: Our Inline wall-mount undersink water ultrafilter is simple to install. Simply connect to your water supply, and mount onto the wall using the bracket included, and snap into place. There are just two quick connections: In and Out.