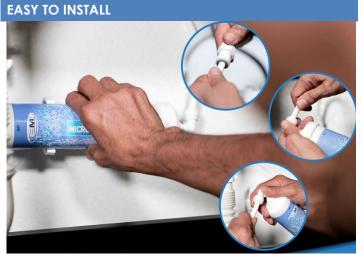

#### **SYSTEM FEATURES**

- SAFE GERM-FREE WATER FOR GROOMING:
  Microobes in wash water can make you sick. AMI
  Micropure reliably rejects microorganisms and
  viruses to provide safe water for grooming.
- EASY INSTALLATION: Our Inline wall-mount undersink water ultrafilter is simple to install. Simply connect to your water supply, and mount onto the wall using the bracket included, and snap into place. There are just two quick connections: In and Out.