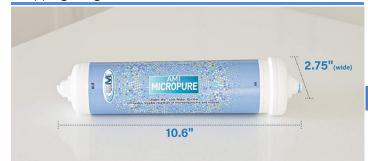

#### AMI MICROPURE ULTRAFILTER

HD-43MP Part # Model: **AMI Micropure** In/out Connections: **Quick Connect** Removes: Microorganisms & Viruses Pore Size: 0.01 to 0.1 microns 10.6"L x 2.75"W Dimensions: Source Water: Tap/Municipal Shipping Weight & Dims: 11"x11"x4" @ 1lb