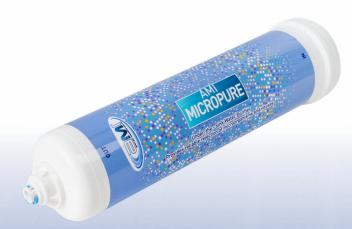

### AMI Micropure Ultrafiltration Water Treatment for Washroom Sink

# Provides Reliable Rejection of Microbes and Viruses, Making Water Safe for Brushing Your Teeth & Washing Your Face.

Microorganisms in tap water can make you sick if they get into your mouth while washing. The allnew AMI Micropure Ultrafilter is designed to provide you and your family with safe, clean water from the washroom tap. AMI Micropure is a point-of-use UF water treatment solution intended for installation beneath a washroom sink to reliably reject virus

#### AMI MICROPURE ULTRAFILTER

HD-43MP Part # Model: **AMI Micropure** In/out Connections: **Quick Connect** Removes: Microorganisms & Viruses Pore Size: 0.01 to 0.1 microns 10.6"L x 2.75"W Dimensions: Source Water: Tap/Municipal Shipping Weight & Dims: 11"x11"x4" @ 1lb