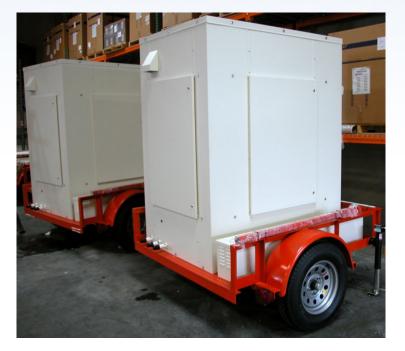

Hundreds of these systems are currently in operation treating water with TDS of up to 10,000 PPM and product flow of up to 50 gallons/minute. Designed to produce the maximum of treated water with the lowest possible energy these systems are compact and made for outdoor use.