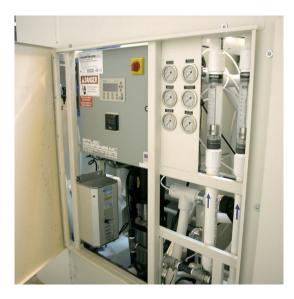

Hundreds of these systems are currently in operation treating water with TDS of up to 10,000 PPM and product flow of up to 50 gallons/minute. Designed to produce the maximum of treated water with the lowest possible energy these systems are compact and made for outdoor use.