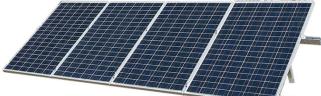

## **Solar UF and RO Systems**

Powered only by Solar Energy, Applied Membranes' Solar Ultrafiltration and Reverse Osmosis systems treat river and well water to produce water for drinking, agriculture and other uses.

Hundreds of these systems are currently in operation treating water with TDS of up to 10,000 PPM and product flow of up to 50 gallons/minute. Designed to produce the maximum of treated water with the lowest possible energy these systems are compact and made for outdoor use.