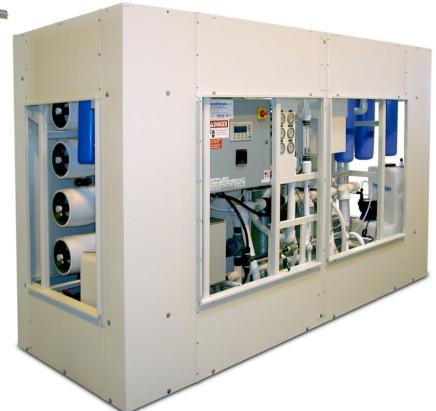

Hundreds of these systems are currently in operation treating water with TDS of up to 10,000 PPM and product flow of up to 50 gallons/minute. Designed to produce the maximum of treated water with the lowest possible energy these systems are compact and made for outdoor use.