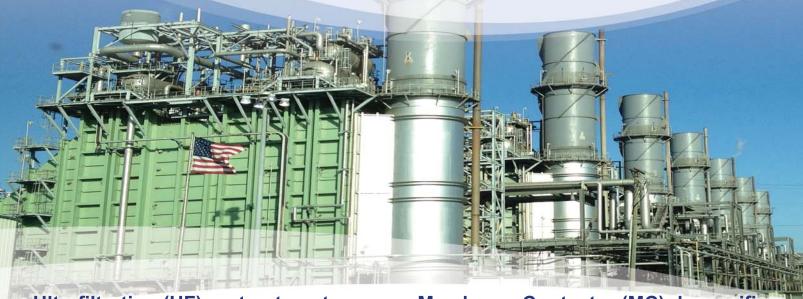

# Membrane Water Treatment Systems For Power Generation

- Ultrafiltration (UF) pretreatment
- Reverse Osmosis (RO) desalination (Single pass or two-pass RO)
- Membrane Contactor (MC) degassifiers
- Electrodeionization (EDI)

Ultra-pure water production for power generating stations.

Water treatment systems treating surface water, industrial pond water, well water, secondary effluent, municipal city

water, seawater, or other types of water sources.

## **Membrane Water Treatment Systems** For Power Generation