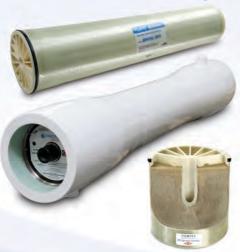

# Membrane Water Treatment Systems For Power Generation

- Ultrafiltration (UF) pretreatment
- Reverse Osmosis (RO) desalination (Single pass or two-pass RO)
- Membrane Contactor (MC) degassifiers
- Electrodeionization (EDI)

Ultra-pure water production for power generating stations.

Water treatment systems treating surface water, industrial pond water, well water, secondary effluent, municipal city

water, seawater, or other types of water sources.

Packaged treatment systems provided for new installations or refurbishment of existing facilities.