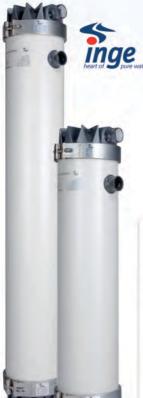

## inge dizzer® XL

**Ultrafiltration Modules** 

- Reliable rejection of microorganisms and viruses
- Efficient backwash and simple operation
- No fiber breaks guaranteed quality
- Easy deaeration and handling
- Low operating costs