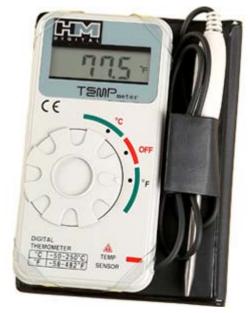

## TM-1: INDUSTRIAL-GRADE DIGITAL THERMOMETER

/ATER?

For use in: All hot and cold fluids and/or solids Aquariums Kitchens and bakeries Hydroponics and aquaculture Freezers/coolers and heating systems Motors, generators and ventilations systems Academic, scientific and medical laboratories

## **FEATURES**

- Durable 2 1/2" stainless steel probe with 20" cable
- Complete with wallet-style carrying case
- Large, easy-to-read LCD display

## **SPECIFICATIONS**

Temp. Range: -58 to  $482^{\circ}$ F (-50 to  $250^{\circ}$ C) Resolution: .0.1°C and 0.1 °F Accuracy:  $\pm$ 1°C (-10 to  $100^{\circ}$ C),  $\pm$ 2°C (101 to  $200^{\circ}$ C),  $\pm$ 3°C (-50 to -10°C),  $\pm$ 5°C (200 to 250°C) Power source: 2 x 1.5V button cell batteries (included) Dimensions: 5.4 x 10.8 x 1.2cm (2.1 x 4.2 x .5 inches) Weight with case: 85g (3 oz) Weight without case: 56.7g (2 oz)